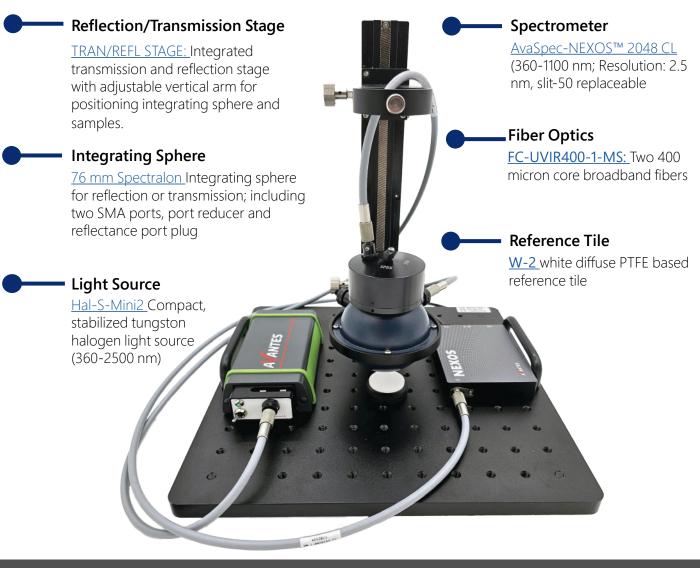

# SPECTROSCOPY CONFIGURATIONS TRANSMISSION AND REFLECTION SYSTEM

## TRANSMISSION CONFIGURATION