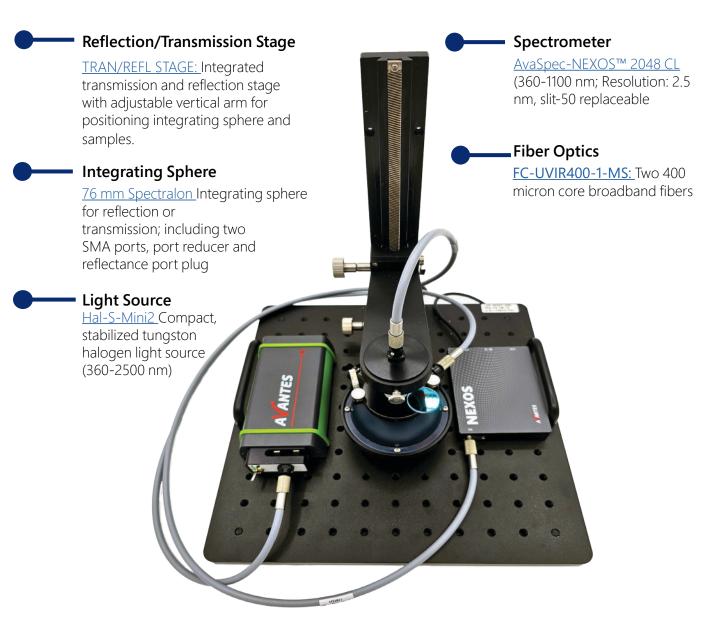

# SPECTROSCOPY CONFIGURATIONS TRANSMISSION AND REFLECTION SYSTEM

## **REFLECTION CONFIGURATION**

## TRANSMISSION CONFIGURATION