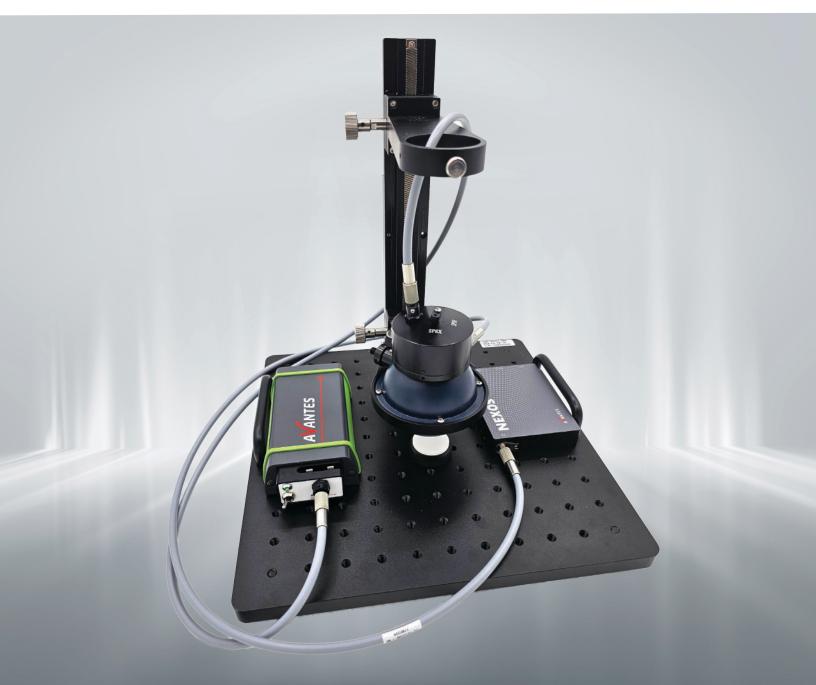

# SPECTROSCOPY CONFIGURATIONS TRANSMISSION AND REFLECTION SYSTEM

## **REFLECTION CONFIGURATION**